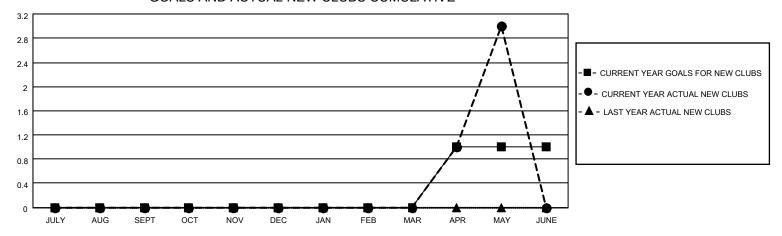

## MONTHLY MEMBERSHIP PROGRESS REPORT

LOCATION ONTARIO District A 16 Results as of: 5/31/2021

| Clubs         |               |             |               | Members               |                        |                         |                                                    |  |
|---------------|---------------|-------------|---------------|-----------------------|------------------------|-------------------------|----------------------------------------------------|--|
|               | RESULTS FOR   | R 2020-2021 |               | RESULTS FOR 2020-2021 |                        |                         |                                                    |  |
| QUARTER       | NEW CLUB GOAL | NEW CLUBS   | DROPPED CLUBS | QUARTER MEMI          | BER GROWTH NET<br>GOAL | MEMBER GROWTH<br>ACTUAL | DROPPED<br>MEMBERS ACTUAL<br>(including transfers) |  |
| JULY/AUG/SEPT | 0             | 0           | 0             | JULY/AUG/SEPT         | 10                     | 14                      | 20                                                 |  |
| OCT/NOV/DEC   | 0             | 0           | 0             | OCT/NOV/DEC           | 10                     | 17                      | 36                                                 |  |
| JAN/FEB/MAR   | 0             | 0           | 0             | JAN/FEB/MAR           | 10                     | 13                      | 10                                                 |  |
| APR/MAY/JUNE  | 1             | 3           | 0             | APR/MAY/JUNE          | 15                     | 32                      | 13                                                 |  |

## GOALS AND ACTUAL NEW CLUBS CUMULATIVE