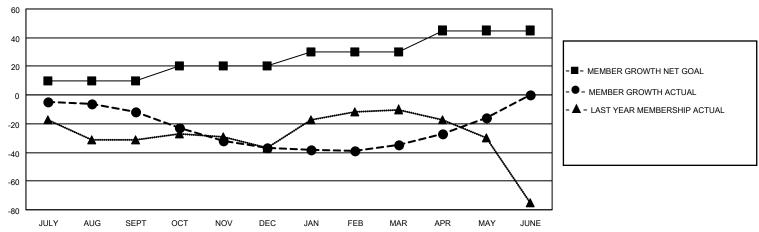

## MONTHLY MEMBERSHIP PROGRESS REPORT

LOCATION ONTARIO District A 16 Results as of: 5/31/2021

| Clubs         |               |             |               | Members               |                        |                         |                                                    |  |
|---------------|---------------|-------------|---------------|-----------------------|------------------------|-------------------------|----------------------------------------------------|--|
|               | RESULTS FOR   | R 2020-2021 |               | RESULTS FOR 2020-2021 |                        |                         |                                                    |  |
| QUARTER       | NEW CLUB GOAL | NEW CLUBS   | DROPPED CLUBS | QUARTER MEMI          | BER GROWTH NET<br>GOAL | MEMBER GROWTH<br>ACTUAL | DROPPED<br>MEMBERS ACTUAL<br>(including transfers) |  |
| JULY/AUG/SEPT | 0             | 0           | 0             | JULY/AUG/SEPT         | 10                     | 14                      | 20                                                 |  |
| OCT/NOV/DEC   | 0             | 0           | 0             | OCT/NOV/DEC           | 10                     | 17                      | 36                                                 |  |
| JAN/FEB/MAR   | 0             | 0           | 0             | JAN/FEB/MAR           | 10                     | 13                      | 10                                                 |  |
| APR/MAY/JUNE  | 1             | 3           | 0             | APR/MAY/JUNE          | 15                     | 32                      | 13                                                 |  |

## GOALS AND ACTUAL MEMBERS CUMULATIVE

| DROPPED CLUBS: 0          |    | 25 CLUBS OF 55 ADDED 1 OR MORE<br>NEW MEMBERS | GENDER DISTRIBUTION  MALE 750 (64.82%) |              |     |
|---------------------------|----|-----------------------------------------------|----------------------------------------|--------------|-----|
| DROPPED MEMBERS           |    |                                               | FEMALE                                 | 407 (35.18%) |     |
| DECEASED                  | 13 | CLICK HERE FOR CUMULATIVE                     | TOTAL FAMILY UNIT MEMBERS              |              | 304 |
| CLUB CANCELLED 0 OTHER 66 |    | MEMBERSHIP DATA                               | FAMILY MEMBERS PAYING HALF             |              | 159 |
|                           |    |                                               |                                        |              | 159 |
| TOTAL                     | 79 |                                               |                                        |              |     |